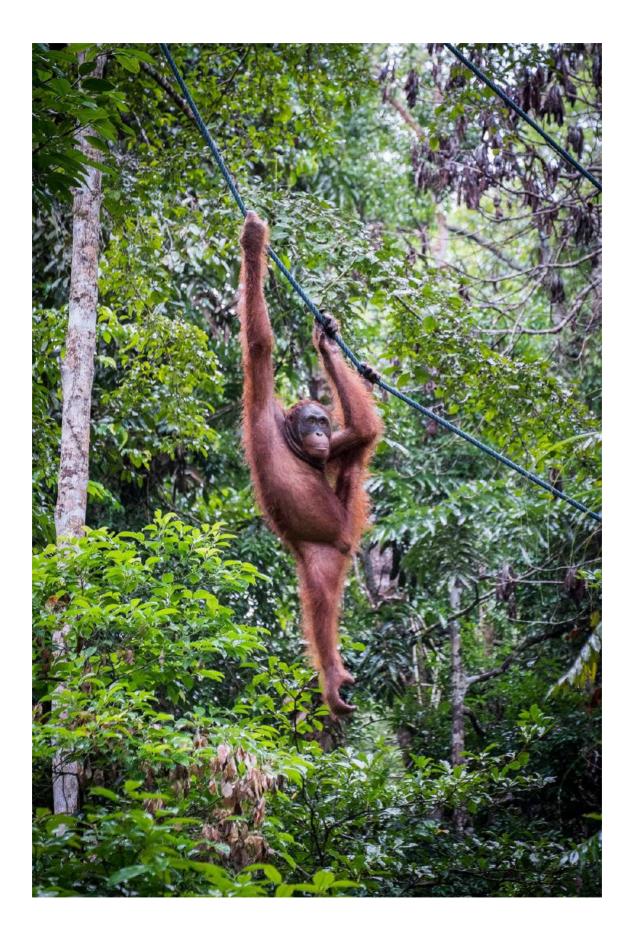

An Alliance of Trusted Expertise

| to<br>Email<br>Program      | :<br>:<br>: Cruise line 2025 for Kuching Por                                                                                                                                                                                                                                                                                                          | FROM<br>t. Malaysia DATE                                                                                                                                                                                 | :                                                                | Olivier-Bernard<br>Founder & CEO,<br>See at Sea Cons<br>13 <sup>th</sup> Nov 2023                       |                                                                                                                                                            |
|-----------------------------|-------------------------------------------------------------------------------------------------------------------------------------------------------------------------------------------------------------------------------------------------------------------------------------------------------------------------------------------------------|----------------------------------------------------------------------------------------------------------------------------------------------------------------------------------------------------------|------------------------------------------------------------------|---------------------------------------------------------------------------------------------------------|------------------------------------------------------------------------------------------------------------------------------------------------------------|
| VALIDITY                    | : 19Nov – 21Nov 2025                                                                                                                                                                                                                                                                                                                                  | PAX                                                                                                                                                                                                      | :                                                                | 15-300                                                                                                  |                                                                                                                                                            |
| Tour Name                   | KCH01-Semenggoh Wildlife                                                                                                                                                                                                                                                                                                                              | Centre                                                                                                                                                                                                   |                                                                  |                                                                                                         |                                                                                                                                                            |
| Duration                    | 4 hours (0700hrs & 1300hrs                                                                                                                                                                                                                                                                                                                            |                                                                                                                                                                                                          |                                                                  |                                                                                                         |                                                                                                                                                            |
| No. Of persons              | 15-300 pax per departure                                                                                                                                                                                                                                                                                                                              |                                                                                                                                                                                                          |                                                                  |                                                                                                         |                                                                                                                                                            |
| Tour Description            | <ul> <li>Highlights</li> <li>Semenggoh Wildlife Centre is and rehabilitation of confiscations trained or re-trained to feeding site to catch a glimps narrates to you their human them being called Orang Uta</li> <li>Remarks</li> <li>Orang Utan feeding time d session)</li> <li>What to bring</li> <li>A water bottle, insect repelled</li> </ul> | s located 20km from Kuch<br>ted and / or surrendered a<br>survive in their natural ha<br>se of these unique 'Wild M<br>le behaviour, emotion an<br>in meaning 'Men of the Fo<br>aily: 0900hrs-1000hrs (n | ning Cit<br>animals<br>abitat.<br>Ien of E<br>d chara<br>prest'. | y. The Centre se<br>s especially the O<br>Upon arrival, tak<br>Borneo' during fe<br>acteristics attribu | rves as a Centre for the care<br>rang Utan. The Orang Utans<br>a walk on the trails to the<br>eding time while your escort<br>iting to the mere reason for |
| Vehicle Type                | Coach                                                                                                                                                                                                                                                                                                                                                 | Coach                                                                                                                                                                                                    |                                                                  | Coach                                                                                                   | Coach                                                                                                                                                      |
| No. Of persons per<br>coach |                                                                                                                                                                                                                                                                                                                                                       | 20-24 Pax                                                                                                                                                                                                |                                                                  | 25-29 Pax                                                                                               | 30-35 Pax                                                                                                                                                  |
| Nett Price per Pax          | USD 40.00                                                                                                                                                                                                                                                                                                                                             | USD 38.00                                                                                                                                                                                                |                                                                  | USD 36.00                                                                                               | USD 34.00                                                                                                                                                  |
| Price Inclusions            | Pick up and drop off at Kuchi                                                                                                                                                                                                                                                                                                                         | ing Port, entrance fee and                                                                                                                                                                               | l permi                                                          | t & English-speal                                                                                       | king guide.                                                                                                                                                |
| Price Exclusions            | All items not mentioned.                                                                                                                                                                                                                                                                                                                              |                                                                                                                                                                                                          |                                                                  |                                                                                                         |                                                                                                                                                            |
| Remarks                     | No age and weight restriction<br>Semenggoh Wildlife Centre.                                                                                                                                                                                                                                                                                           | ns and not recommended                                                                                                                                                                                   | for wł                                                           | neelchair/limited                                                                                       | mobility. Toilet available at                                                                                                                              |
| Time                        |                                                                                                                                                                                                                                                                                                                                                       | Itinerary                                                                                                                                                                                                |                                                                  |                                                                                                         | Type of<br>walking/distance                                                                                                                                |
| 00:00 - 00:15               | Arrival Kuching Port                                                                                                                                                                                                                                                                                                                                  |                                                                                                                                                                                                          |                                                                  |                                                                                                         | 50-100m                                                                                                                                                    |
| 00:15 - 01:15               | Transfer from Kuching Port t                                                                                                                                                                                                                                                                                                                          | o Semenggoh Wildlife Ce                                                                                                                                                                                  | ntre                                                             |                                                                                                         | -                                                                                                                                                          |
| 01:15 – 03:00               | Tour in Semenggoh Wildlife                                                                                                                                                                                                                                                                                                                            | Centre                                                                                                                                                                                                   |                                                                  |                                                                                                         | Approximately 500-600m,<br>uneven surface, slight<br>incline before reaching<br>platform                                                                   |
| 03:00 - 04:00               | Transfer back to Kuching Por                                                                                                                                                                                                                                                                                                                          | ť                                                                                                                                                                                                        |                                                                  |                                                                                                         | -                                                                                                                                                          |
|                             |                                                                                                                                                                                                                                                                                                                                                       |                                                                                                                                                                                                          |                                                                  |                                                                                                         |                                                                                                                                                            |

| Asian<br>Oreanised<br>Est. 1976    | ACSN<br>ALIA CRUISE SERVICES NETWORK                                                                                                                                                                                                                                                                                                                                                                                                                                                                                                                       |                                                                                                                                                                                                                                                                                                                                                                         | An Alliance o                                                                                                                                                                                                                                                                                      | f Trusted Expertis                                                                                                                                                                                                                                                                                                                              |
|------------------------------------|------------------------------------------------------------------------------------------------------------------------------------------------------------------------------------------------------------------------------------------------------------------------------------------------------------------------------------------------------------------------------------------------------------------------------------------------------------------------------------------------------------------------------------------------------------|-------------------------------------------------------------------------------------------------------------------------------------------------------------------------------------------------------------------------------------------------------------------------------------------------------------------------------------------------------------------------|----------------------------------------------------------------------------------------------------------------------------------------------------------------------------------------------------------------------------------------------------------------------------------------------------|-------------------------------------------------------------------------------------------------------------------------------------------------------------------------------------------------------------------------------------------------------------------------------------------------------------------------------------------------|
| TO<br>EMAIL<br>PROGRAM<br>VALIDITY | :<br>:<br>: <b>Cruise line 2025 for Kuching Po</b><br>: 19Nov – 21Nov 2025                                                                                                                                                                                                                                                                                                                                                                                                                                                                                 | FROM<br>rt, Malaysia DATE<br>PAX                                                                                                                                                                                                                                                                                                                                        | <ul> <li>Olivier-Bernard N</li> <li>Founder &amp; CEO,<br/>See at Sea Consu</li> <li>13<sup>th</sup> Nov 2023</li> <li>15-35</li> </ul>                                                                                                                                                            | Лichel<br>Iting & Development                                                                                                                                                                                                                                                                                                                   |
| Γ                                  |                                                                                                                                                                                                                                                                                                                                                                                                                                                                                                                                                            |                                                                                                                                                                                                                                                                                                                                                                         |                                                                                                                                                                                                                                                                                                    |                                                                                                                                                                                                                                                                                                                                                 |
| Tour Name                          | KCH03- Padawan Kayaking                                                                                                                                                                                                                                                                                                                                                                                                                                                                                                                                    | with Semenggoh Wildlife C                                                                                                                                                                                                                                                                                                                                               | entre                                                                                                                                                                                                                                                                                              |                                                                                                                                                                                                                                                                                                                                                 |
| Duration                           | 10 hours (0700hrs)                                                                                                                                                                                                                                                                                                                                                                                                                                                                                                                                         |                                                                                                                                                                                                                                                                                                                                                                         |                                                                                                                                                                                                                                                                                                    |                                                                                                                                                                                                                                                                                                                                                 |
| No. Of persons<br>Tour Description | 15-35 pax per departure<br>Highlights                                                                                                                                                                                                                                                                                                                                                                                                                                                                                                                      |                                                                                                                                                                                                                                                                                                                                                                         |                                                                                                                                                                                                                                                                                                    |                                                                                                                                                                                                                                                                                                                                                 |
|                                    | Enjoy beginner-friendly kaya<br>Bidayuh Village. Afternoon v<br>Treat yourself to a fun fillenatural settings in Kuching!<br>of unique limestone formati<br>the rainforest. Make a stop<br>and fruits. Proceed for lunch<br>Afternoon visit Semenggoh<br>of confiscated and / or surr<br>re-trained to survive in their<br>catch a glimpse of these ur<br>you their humane behaviou<br>called Orang Utan meaning<br><b>Remarks</b><br>Orang Utan feeding time of<br>session)<br><b>What to bring</b><br>Trekking shoe, sandal, raino<br>changing.<br>Coach | visit to Semenggoh Wildlife<br>d kayaking adventure suit<br>Paddle leisurely from the u<br>ons and towering riverine t<br>at the Bidayuh Village. Let<br>n at local restaurants (local<br>Wildlife Centre. The Centre<br>endered animals especially<br>natural habitat. Upon arri-<br>nique 'Wild Men of Borneo'<br>r, emotion and characterist<br>'Men of the Forest'. | Centre for Orang Utan i<br>able for beginners in so<br>upper reaches of Sungai<br>rees while enjoying the<br>us show you some loca<br>menu based on sharing<br>e serves as a Centre for<br>the Orang Utan. The C<br>val, take a walk on the<br>during feeding time wh<br>tics attributing to the m | rehabilitation.<br>Ome of the most beautiful<br>Sarawak. Savor the sights<br>peace and trans-quality of<br>I herbs, spices, vegetables<br>per table basis)<br>the care and rehabilitation<br>orang Utans was trained or<br>trails to the feeding site to<br>ile your escort narrates to<br>ere reason for them being<br>Ohrs-1600hrs (afternoon |
| Vehicle Type                       |                                                                                                                                                                                                                                                                                                                                                                                                                                                                                                                                                            | 20-24 Pax                                                                                                                                                                                                                                                                                                                                                               |                                                                                                                                                                                                                                                                                                    |                                                                                                                                                                                                                                                                                                                                                 |
| No. Of persons per<br>coach        | r 15-19 Pax                                                                                                                                                                                                                                                                                                                                                                                                                                                                                                                                                | 20-24 Max                                                                                                                                                                                                                                                                                                                                                               | 25-29 Pax                                                                                                                                                                                                                                                                                          | 30-35 Pax                                                                                                                                                                                                                                                                                                                                       |
| Nett Price per Pax                 | USD 160.00                                                                                                                                                                                                                                                                                                                                                                                                                                                                                                                                                 | USD 154.00                                                                                                                                                                                                                                                                                                                                                              | USD 150.00                                                                                                                                                                                                                                                                                         | USD 144.00                                                                                                                                                                                                                                                                                                                                      |
| Price Inclusions                   | Pick up and drop off at Kuch<br>guide.                                                                                                                                                                                                                                                                                                                                                                                                                                                                                                                     | ning Port, entrance fee and                                                                                                                                                                                                                                                                                                                                             | permit, 01 lunch at loca                                                                                                                                                                                                                                                                           | l café & English-speaking                                                                                                                                                                                                                                                                                                                       |
| Price Exclusions                   | All items not mentioned.                                                                                                                                                                                                                                                                                                                                                                                                                                                                                                                                   |                                                                                                                                                                                                                                                                                                                                                                         |                                                                                                                                                                                                                                                                                                    |                                                                                                                                                                                                                                                                                                                                                 |
| Remarks                            | Suitable for 6 years old an<br>beginner-kayaking and wall<br>restrictions and not suitable<br>with 1 Kayak Guide for ever                                                                                                                                                                                                                                                                                                                                                                                                                                  | king trails at the Bidayuh V<br>for wheelchair/limited mob                                                                                                                                                                                                                                                                                                              | /illage and Semenggoh                                                                                                                                                                                                                                                                              | Wildlife Centre. No weight                                                                                                                                                                                                                                                                                                                      |
| Time                               |                                                                                                                                                                                                                                                                                                                                                                                                                                                                                                                                                            | ltinerary                                                                                                                                                                                                                                                                                                                                                               |                                                                                                                                                                                                                                                                                                    | Type of<br>walking/distance                                                                                                                                                                                                                                                                                                                     |
| 00:00 - 00:15                      | Arrival Kuching Port                                                                                                                                                                                                                                                                                                                                                                                                                                                                                                                                       |                                                                                                                                                                                                                                                                                                                                                                         |                                                                                                                                                                                                                                                                                                    | 50-100m                                                                                                                                                                                                                                                                                                                                         |
| 00:15 - 01:30                      | Transfer from Kuching Port                                                                                                                                                                                                                                                                                                                                                                                                                                                                                                                                 | to Kampung Bengoh for Ka                                                                                                                                                                                                                                                                                                                                                | yaking starting point                                                                                                                                                                                                                                                                              | -                                                                                                                                                                                                                                                                                                                                               |
| 01:30-01:45                        | Safety briefing.                                                                                                                                                                                                                                                                                                                                                                                                                                                                                                                                           |                                                                                                                                                                                                                                                                                                                                                                         |                                                                                                                                                                                                                                                                                                    | -                                                                                                                                                                                                                                                                                                                                               |
| 01:45 - 05:30                      | Begin kayaking, with 2 stops                                                                                                                                                                                                                                                                                                                                                                                                                                                                                                                               | s KM2 (to visit waterfall) an                                                                                                                                                                                                                                                                                                                                           | d KM4 (River Fish                                                                                                                                                                                                                                                                                  | Kayaking Single or                                                                                                                                                                                                                                                                                                                              |
|                                    | Feeding at Kampung Danu)                                                                                                                                                                                                                                                                                                                                                                                                                                                                                                                                   |                                                                                                                                                                                                                                                                                                                                                                         |                                                                                                                                                                                                                                                                                                    | Double                                                                                                                                                                                                                                                                                                                                          |
| 05:30 – 07:00                      | Arrive Kampung Semadang,                                                                                                                                                                                                                                                                                                                                                                                                                                                                                                                                   | proceed for lunch                                                                                                                                                                                                                                                                                                                                                       |                                                                                                                                                                                                                                                                                                    | -                                                                                                                                                                                                                                                                                                                                               |
| 07:00 – 07:30                      | Depart to Semenggoh Oran                                                                                                                                                                                                                                                                                                                                                                                                                                                                                                                                   | g Utan                                                                                                                                                                                                                                                                                                                                                                  |                                                                                                                                                                                                                                                                                                    | -                                                                                                                                                                                                                                                                                                                                               |