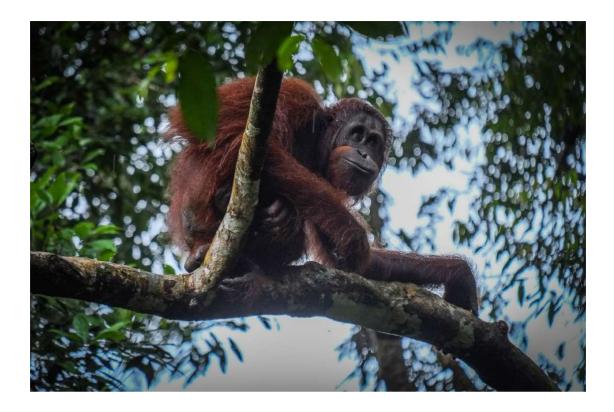

An Alliance of Trusted Expertise

| to<br>Email<br>Program      | :<br>:<br>: Cruise line 2025 for Kuching Por                                                                                                                                                                                                                                                                                                          | FROM<br>t. Malaysia DATE                                                                                                                                                                                 | :                                                                | Olivier-Bernard<br>Founder & CEO,<br>See at Sea Cons<br>13 <sup>th</sup> Nov 2023                       |                                                                                                                                                            |
|-----------------------------|-------------------------------------------------------------------------------------------------------------------------------------------------------------------------------------------------------------------------------------------------------------------------------------------------------------------------------------------------------|----------------------------------------------------------------------------------------------------------------------------------------------------------------------------------------------------------|------------------------------------------------------------------|---------------------------------------------------------------------------------------------------------|------------------------------------------------------------------------------------------------------------------------------------------------------------|
| VALIDITY                    | : 19Nov – 21Nov 2025                                                                                                                                                                                                                                                                                                                                  | PAX                                                                                                                                                                                                      | :                                                                | 15-300                                                                                                  |                                                                                                                                                            |
| Tour Name                   | KCH01-Semenggoh Wildlife                                                                                                                                                                                                                                                                                                                              | Centre                                                                                                                                                                                                   |                                                                  |                                                                                                         |                                                                                                                                                            |
| Duration                    | 4 hours (0700hrs & 1300hrs                                                                                                                                                                                                                                                                                                                            |                                                                                                                                                                                                          |                                                                  |                                                                                                         |                                                                                                                                                            |
| No. Of persons              | 15-300 pax per departure                                                                                                                                                                                                                                                                                                                              |                                                                                                                                                                                                          |                                                                  |                                                                                                         |                                                                                                                                                            |
| Tour Description            | <ul> <li>Highlights</li> <li>Semenggoh Wildlife Centre is and rehabilitation of confiscations trained or re-trained to feeding site to catch a glimps narrates to you their human them being called Orang Uta</li> <li>Remarks</li> <li>Orang Utan feeding time d session)</li> <li>What to bring</li> <li>A water bottle, insect repelled</li> </ul> | s located 20km from Kuch<br>ted and / or surrendered a<br>survive in their natural ha<br>se of these unique 'Wild M<br>le behaviour, emotion an<br>in meaning 'Men of the Fo<br>aily: 0900hrs-1000hrs (n | ning Cit<br>animals<br>abitat.<br>Ien of E<br>d chara<br>prest'. | y. The Centre se<br>s especially the O<br>Upon arrival, tak<br>Borneo' during fe<br>acteristics attribu | rves as a Centre for the care<br>rang Utan. The Orang Utans<br>a walk on the trails to the<br>eding time while your escort<br>iting to the mere reason for |
| Vehicle Type                | Coach                                                                                                                                                                                                                                                                                                                                                 | Coach                                                                                                                                                                                                    |                                                                  | Coach                                                                                                   | Coach                                                                                                                                                      |
| No. Of persons per<br>coach |                                                                                                                                                                                                                                                                                                                                                       | 20-24 Pax                                                                                                                                                                                                |                                                                  | 25-29 Pax                                                                                               | 30-35 Pax                                                                                                                                                  |
| Nett Price per Pax          | USD 40.00                                                                                                                                                                                                                                                                                                                                             | USD 38.00                                                                                                                                                                                                |                                                                  | USD 36.00                                                                                               | USD 34.00                                                                                                                                                  |
| Price Inclusions            | Pick up and drop off at Kuchi                                                                                                                                                                                                                                                                                                                         | ing Port, entrance fee and                                                                                                                                                                               | l permi                                                          | t & English-speal                                                                                       | king guide.                                                                                                                                                |
| Price Exclusions            | All items not mentioned.                                                                                                                                                                                                                                                                                                                              |                                                                                                                                                                                                          |                                                                  |                                                                                                         |                                                                                                                                                            |
| Remarks                     | No age and weight restriction<br>Semenggoh Wildlife Centre.                                                                                                                                                                                                                                                                                           | ns and not recommended                                                                                                                                                                                   | for wł                                                           | neelchair/limited                                                                                       | mobility. Toilet available at                                                                                                                              |
| Time                        |                                                                                                                                                                                                                                                                                                                                                       | Itinerary                                                                                                                                                                                                |                                                                  |                                                                                                         | Type of<br>walking/distance                                                                                                                                |
| 00:00 - 00:15               | Arrival Kuching Port                                                                                                                                                                                                                                                                                                                                  |                                                                                                                                                                                                          |                                                                  |                                                                                                         | 50-100m                                                                                                                                                    |
| 00:15 - 01:15               | Transfer from Kuching Port t                                                                                                                                                                                                                                                                                                                          | o Semenggoh Wildlife Ce                                                                                                                                                                                  | ntre                                                             |                                                                                                         | -                                                                                                                                                          |
| 01:15 – 03:00               | Tour in Semenggoh Wildlife                                                                                                                                                                                                                                                                                                                            | Centre                                                                                                                                                                                                   |                                                                  |                                                                                                         | Approximately 500-600m,<br>uneven surface, slight<br>incline before reaching<br>platform                                                                   |
| 03:00 - 04:00               | Transfer back to Kuching Por                                                                                                                                                                                                                                                                                                                          | ť                                                                                                                                                                                                        |                                                                  |                                                                                                         | -                                                                                                                                                          |
|                             |                                                                                                                                                                                                                                                                                                                                                       |                                                                                                                                                                                                          |                                                                  |                                                                                                         |                                                                                                                                                            |

| Asian<br>Oreanised<br>Est. 1976    | ACSN<br>ALIA CRUISE SERVICES NETWORK                                                                                                                                                                                                                                                                                                                                                                                                                                                                                                                       |                                                                                                                                                                                                                                                                                                                                                                         | An Alliance o                                                                                                                                                                                                                                                                                      | f Trusted Expertis                                                                                                                                                                                                                                                                                                                              |
|------------------------------------|------------------------------------------------------------------------------------------------------------------------------------------------------------------------------------------------------------------------------------------------------------------------------------------------------------------------------------------------------------------------------------------------------------------------------------------------------------------------------------------------------------------------------------------------------------|-------------------------------------------------------------------------------------------------------------------------------------------------------------------------------------------------------------------------------------------------------------------------------------------------------------------------------------------------------------------------|----------------------------------------------------------------------------------------------------------------------------------------------------------------------------------------------------------------------------------------------------------------------------------------------------|-------------------------------------------------------------------------------------------------------------------------------------------------------------------------------------------------------------------------------------------------------------------------------------------------------------------------------------------------|
| TO<br>EMAIL<br>PROGRAM<br>VALIDITY | :<br>:<br>: <b>Cruise line 2025 for Kuching Po</b><br>: 19Nov – 21Nov 2025                                                                                                                                                                                                                                                                                                                                                                                                                                                                                 | FROM<br>rt, Malaysia DATE<br>PAX                                                                                                                                                                                                                                                                                                                                        | <ul> <li>Olivier-Bernard N</li> <li>Founder &amp; CEO,<br/>See at Sea Consu</li> <li>13<sup>th</sup> Nov 2023</li> <li>15-35</li> </ul>                                                                                                                                                            | Лichel<br>Iting & Development                                                                                                                                                                                                                                                                                                                   |
| Γ                                  |                                                                                                                                                                                                                                                                                                                                                                                                                                                                                                                                                            |                                                                                                                                                                                                                                                                                                                                                                         |                                                                                                                                                                                                                                                                                                    |                                                                                                                                                                                                                                                                                                                                                 |
| Tour Name                          | KCH03- Padawan Kayaking                                                                                                                                                                                                                                                                                                                                                                                                                                                                                                                                    | with Semenggoh Wildlife C                                                                                                                                                                                                                                                                                                                                               | entre                                                                                                                                                                                                                                                                                              |                                                                                                                                                                                                                                                                                                                                                 |
| Duration                           | 10 hours (0700hrs)                                                                                                                                                                                                                                                                                                                                                                                                                                                                                                                                         |                                                                                                                                                                                                                                                                                                                                                                         |                                                                                                                                                                                                                                                                                                    |                                                                                                                                                                                                                                                                                                                                                 |
| No. Of persons<br>Tour Description | 15-35 pax per departure<br>Highlights                                                                                                                                                                                                                                                                                                                                                                                                                                                                                                                      |                                                                                                                                                                                                                                                                                                                                                                         |                                                                                                                                                                                                                                                                                                    |                                                                                                                                                                                                                                                                                                                                                 |
|                                    | Enjoy beginner-friendly kaya<br>Bidayuh Village. Afternoon v<br>Treat yourself to a fun fillenatural settings in Kuching!<br>of unique limestone formati<br>the rainforest. Make a stop<br>and fruits. Proceed for lunch<br>Afternoon visit Semenggoh<br>of confiscated and / or surr<br>re-trained to survive in their<br>catch a glimpse of these ur<br>you their humane behaviou<br>called Orang Utan meaning<br><b>Remarks</b><br>Orang Utan feeding time of<br>session)<br><b>What to bring</b><br>Trekking shoe, sandal, raino<br>changing.<br>Coach | visit to Semenggoh Wildlife<br>d kayaking adventure suit<br>Paddle leisurely from the u<br>ons and towering riverine t<br>at the Bidayuh Village. Let<br>n at local restaurants (local<br>Wildlife Centre. The Centre<br>endered animals especially<br>natural habitat. Upon arri-<br>nique 'Wild Men of Borneo'<br>r, emotion and characterist<br>'Men of the Forest'. | Centre for Orang Utan i<br>able for beginners in so<br>upper reaches of Sungai<br>rees while enjoying the<br>us show you some loca<br>menu based on sharing<br>e serves as a Centre for<br>the Orang Utan. The C<br>val, take a walk on the<br>during feeding time wh<br>tics attributing to the m | rehabilitation.<br>Ome of the most beautiful<br>Sarawak. Savor the sights<br>peace and trans-quality of<br>I herbs, spices, vegetables<br>per table basis)<br>the care and rehabilitation<br>orang Utans was trained or<br>trails to the feeding site to<br>ile your escort narrates to<br>ere reason for them being<br>Ohrs-1600hrs (afternoon |
| Vehicle Type                       |                                                                                                                                                                                                                                                                                                                                                                                                                                                                                                                                                            | 20-24 Pax                                                                                                                                                                                                                                                                                                                                                               |                                                                                                                                                                                                                                                                                                    |                                                                                                                                                                                                                                                                                                                                                 |
| No. Of persons per<br>coach        | r 15-19 Pax                                                                                                                                                                                                                                                                                                                                                                                                                                                                                                                                                | 20-24 Max                                                                                                                                                                                                                                                                                                                                                               | 25-29 Pax                                                                                                                                                                                                                                                                                          | 30-35 Pax                                                                                                                                                                                                                                                                                                                                       |
| Nett Price per Pax                 | USD 160.00                                                                                                                                                                                                                                                                                                                                                                                                                                                                                                                                                 | USD 154.00                                                                                                                                                                                                                                                                                                                                                              | USD 150.00                                                                                                                                                                                                                                                                                         | USD 144.00                                                                                                                                                                                                                                                                                                                                      |
| Price Inclusions                   | Pick up and drop off at Kuch<br>guide.                                                                                                                                                                                                                                                                                                                                                                                                                                                                                                                     | ning Port, entrance fee and                                                                                                                                                                                                                                                                                                                                             | permit, 01 lunch at loca                                                                                                                                                                                                                                                                           | l café & English-speaking                                                                                                                                                                                                                                                                                                                       |
| Price Exclusions                   | All items not mentioned.                                                                                                                                                                                                                                                                                                                                                                                                                                                                                                                                   |                                                                                                                                                                                                                                                                                                                                                                         |                                                                                                                                                                                                                                                                                                    |                                                                                                                                                                                                                                                                                                                                                 |
| Remarks                            | Suitable for 6 years old an<br>beginner-kayaking and wall<br>restrictions and not suitable<br>with 1 Kayak Guide for ever                                                                                                                                                                                                                                                                                                                                                                                                                                  | king trails at the Bidayuh V<br>for wheelchair/limited mob                                                                                                                                                                                                                                                                                                              | /illage and Semenggoh                                                                                                                                                                                                                                                                              | Wildlife Centre. No weight                                                                                                                                                                                                                                                                                                                      |
| Time                               |                                                                                                                                                                                                                                                                                                                                                                                                                                                                                                                                                            | ltinerary                                                                                                                                                                                                                                                                                                                                                               |                                                                                                                                                                                                                                                                                                    | Type of<br>walking/distance                                                                                                                                                                                                                                                                                                                     |
| 00:00 - 00:15                      | Arrival Kuching Port                                                                                                                                                                                                                                                                                                                                                                                                                                                                                                                                       |                                                                                                                                                                                                                                                                                                                                                                         |                                                                                                                                                                                                                                                                                                    | 50-100m                                                                                                                                                                                                                                                                                                                                         |
| 00:15 - 01:30                      | Transfer from Kuching Port                                                                                                                                                                                                                                                                                                                                                                                                                                                                                                                                 | to Kampung Bengoh for Ka                                                                                                                                                                                                                                                                                                                                                | yaking starting point                                                                                                                                                                                                                                                                              | -                                                                                                                                                                                                                                                                                                                                               |
| 01:30-01:45                        | Safety briefing.                                                                                                                                                                                                                                                                                                                                                                                                                                                                                                                                           |                                                                                                                                                                                                                                                                                                                                                                         |                                                                                                                                                                                                                                                                                                    | -                                                                                                                                                                                                                                                                                                                                               |
| 01:45 - 05:30                      | Begin kayaking, with 2 stops                                                                                                                                                                                                                                                                                                                                                                                                                                                                                                                               | s KM2 (to visit waterfall) an                                                                                                                                                                                                                                                                                                                                           | d KM4 (River Fish                                                                                                                                                                                                                                                                                  | Kayaking Single or                                                                                                                                                                                                                                                                                                                              |
|                                    | Feeding at Kampung Danu)                                                                                                                                                                                                                                                                                                                                                                                                                                                                                                                                   |                                                                                                                                                                                                                                                                                                                                                                         |                                                                                                                                                                                                                                                                                                    | Double                                                                                                                                                                                                                                                                                                                                          |
| 05:30 – 07:00                      | Arrive Kampung Semadang,                                                                                                                                                                                                                                                                                                                                                                                                                                                                                                                                   | proceed for lunch                                                                                                                                                                                                                                                                                                                                                       |                                                                                                                                                                                                                                                                                                    | -                                                                                                                                                                                                                                                                                                                                               |
| 07:00 – 07:30                      | Depart to Semenggoh Oran                                                                                                                                                                                                                                                                                                                                                                                                                                                                                                                                   | g Utan                                                                                                                                                                                                                                                                                                                                                                  |                                                                                                                                                                                                                                                                                                    | -                                                                                                                                                                                                                                                                                                                                               |