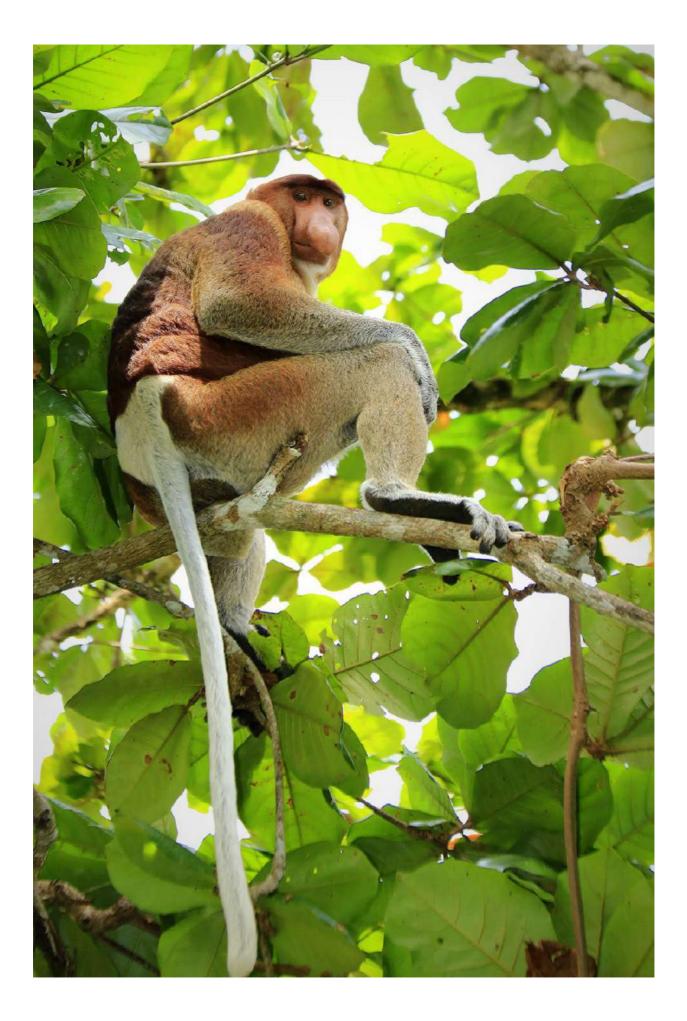

An Alliance of Trusted Expertise

| to<br>Email<br>Program      | :<br>:<br>: Cruise line 2025 for Kuching Por                                                                                                                                                                                                                                                                                                          | FROM<br>t. Malaysia DATE                                                                                                                                                                                 | :                                                                | Olivier-Bernard<br>Founder & CEO,<br>See at Sea Cons<br>13 <sup>th</sup> Nov 2023                       |                                                                                                                                                            |
|-----------------------------|-------------------------------------------------------------------------------------------------------------------------------------------------------------------------------------------------------------------------------------------------------------------------------------------------------------------------------------------------------|----------------------------------------------------------------------------------------------------------------------------------------------------------------------------------------------------------|------------------------------------------------------------------|---------------------------------------------------------------------------------------------------------|------------------------------------------------------------------------------------------------------------------------------------------------------------|
| VALIDITY                    | : 19Nov – 21Nov 2025                                                                                                                                                                                                                                                                                                                                  | PAX                                                                                                                                                                                                      | :                                                                | 15-300                                                                                                  |                                                                                                                                                            |
| Tour Name                   | KCH01-Semenggoh Wildlife                                                                                                                                                                                                                                                                                                                              | Centre                                                                                                                                                                                                   |                                                                  |                                                                                                         |                                                                                                                                                            |
| Duration                    | 4 hours (0700hrs & 1300hrs                                                                                                                                                                                                                                                                                                                            |                                                                                                                                                                                                          |                                                                  |                                                                                                         |                                                                                                                                                            |
| No. Of persons              | 15-300 pax per departure                                                                                                                                                                                                                                                                                                                              |                                                                                                                                                                                                          |                                                                  |                                                                                                         |                                                                                                                                                            |
| Tour Description            | <ul> <li>Highlights</li> <li>Semenggoh Wildlife Centre is and rehabilitation of confiscations trained or re-trained to feeding site to catch a glimps narrates to you their human them being called Orang Uta</li> <li>Remarks</li> <li>Orang Utan feeding time d session)</li> <li>What to bring</li> <li>A water bottle, insect repelled</li> </ul> | s located 20km from Kuch<br>ted and / or surrendered a<br>survive in their natural ha<br>se of these unique 'Wild M<br>le behaviour, emotion an<br>in meaning 'Men of the Fo<br>aily: 0900hrs-1000hrs (n | ning Cit<br>animals<br>abitat.<br>Ien of E<br>d chara<br>prest'. | y. The Centre se<br>s especially the O<br>Upon arrival, tak<br>Borneo' during fe<br>acteristics attribu | rves as a Centre for the care<br>rang Utan. The Orang Utans<br>a walk on the trails to the<br>eding time while your escort<br>iting to the mere reason for |
| Vehicle Type                | Coach                                                                                                                                                                                                                                                                                                                                                 | Coach                                                                                                                                                                                                    |                                                                  | Coach                                                                                                   | Coach                                                                                                                                                      |
| No. Of persons per<br>coach |                                                                                                                                                                                                                                                                                                                                                       | 20-24 Pax                                                                                                                                                                                                |                                                                  | 25-29 Pax                                                                                               | 30-35 Pax                                                                                                                                                  |
| Nett Price per Pax          | USD 40.00                                                                                                                                                                                                                                                                                                                                             | USD 38.00                                                                                                                                                                                                |                                                                  | USD 36.00                                                                                               | USD 34.00                                                                                                                                                  |
| Price Inclusions            | Pick up and drop off at Kuchi                                                                                                                                                                                                                                                                                                                         | ing Port, entrance fee and                                                                                                                                                                               | l permi                                                          | t & English-speal                                                                                       | king guide.                                                                                                                                                |
| Price Exclusions            | All items not mentioned.                                                                                                                                                                                                                                                                                                                              |                                                                                                                                                                                                          |                                                                  |                                                                                                         |                                                                                                                                                            |
| Remarks                     | No age and weight restriction<br>Semenggoh Wildlife Centre.                                                                                                                                                                                                                                                                                           | ns and not recommended                                                                                                                                                                                   | for wł                                                           | neelchair/limited                                                                                       | mobility. Toilet available at                                                                                                                              |
| Time                        |                                                                                                                                                                                                                                                                                                                                                       | Itinerary                                                                                                                                                                                                |                                                                  |                                                                                                         | Type of<br>walking/distance                                                                                                                                |
| 00:00 - 00:15               | Arrival Kuching Port                                                                                                                                                                                                                                                                                                                                  |                                                                                                                                                                                                          |                                                                  |                                                                                                         | 50-100m                                                                                                                                                    |
| 00:15 - 01:15               | Transfer from Kuching Port t                                                                                                                                                                                                                                                                                                                          | o Semenggoh Wildlife Ce                                                                                                                                                                                  | ntre                                                             |                                                                                                         | -                                                                                                                                                          |
| 01:15 – 03:00               | Tour in Semenggoh Wildlife                                                                                                                                                                                                                                                                                                                            | Centre                                                                                                                                                                                                   |                                                                  |                                                                                                         | Approximately 500-600m,<br>uneven surface, slight<br>incline before reaching<br>platform                                                                   |
| 03:00 - 04:00               | Transfer back to Kuching Por                                                                                                                                                                                                                                                                                                                          | ť                                                                                                                                                                                                        |                                                                  |                                                                                                         | -                                                                                                                                                          |
|                             |                                                                                                                                                                                                                                                                                                                                                       |                                                                                                                                                                                                          |                                                                  |                                                                                                         |                                                                                                                                                            |