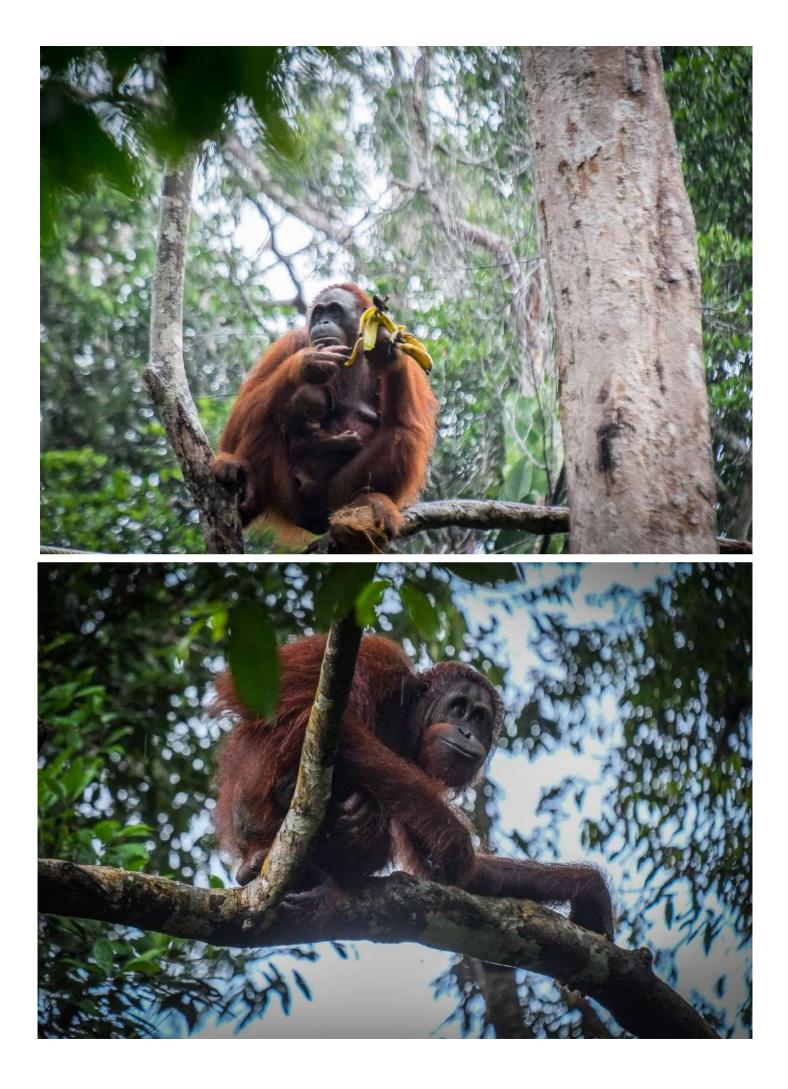

An Alliance of Trusted Expertise

| to<br>Email<br>Program      | :<br>:<br>: Cruise line 2025 for Kuching Por                                                                                                                                                                                                                                                                                                          | FROM<br>t. Malaysia DATE                                                                                                                                                                                 | :                                                                | Olivier-Bernard<br>Founder & CEO,<br>See at Sea Cons<br>13 <sup>th</sup> Nov 2023                       |                                                                                                                                                            |
|-----------------------------|-------------------------------------------------------------------------------------------------------------------------------------------------------------------------------------------------------------------------------------------------------------------------------------------------------------------------------------------------------|----------------------------------------------------------------------------------------------------------------------------------------------------------------------------------------------------------|------------------------------------------------------------------|---------------------------------------------------------------------------------------------------------|------------------------------------------------------------------------------------------------------------------------------------------------------------|
| VALIDITY                    | : 19Nov – 21Nov 2025                                                                                                                                                                                                                                                                                                                                  | PAX                                                                                                                                                                                                      | :                                                                | 15-300                                                                                                  |                                                                                                                                                            |
| Tour Name                   | KCH01-Semenggoh Wildlife                                                                                                                                                                                                                                                                                                                              | Centre                                                                                                                                                                                                   |                                                                  |                                                                                                         |                                                                                                                                                            |
| Duration                    | 4 hours (0700hrs & 1300hrs                                                                                                                                                                                                                                                                                                                            |                                                                                                                                                                                                          |                                                                  |                                                                                                         |                                                                                                                                                            |
| No. Of persons              | 15-300 pax per departure                                                                                                                                                                                                                                                                                                                              |                                                                                                                                                                                                          |                                                                  |                                                                                                         |                                                                                                                                                            |
| Tour Description            | <ul> <li>Highlights</li> <li>Semenggoh Wildlife Centre is and rehabilitation of confiscations trained or re-trained to feeding site to catch a glimps narrates to you their human them being called Orang Uta</li> <li>Remarks</li> <li>Orang Utan feeding time d session)</li> <li>What to bring</li> <li>A water bottle, insect repelled</li> </ul> | s located 20km from Kuch<br>ted and / or surrendered a<br>survive in their natural ha<br>se of these unique 'Wild M<br>le behaviour, emotion an<br>in meaning 'Men of the Fo<br>aily: 0900hrs-1000hrs (n | ning Cit<br>animals<br>abitat.<br>Ien of E<br>d chara<br>prest'. | y. The Centre se<br>s especially the O<br>Upon arrival, tak<br>Borneo' during fe<br>acteristics attribu | rves as a Centre for the care<br>rang Utan. The Orang Utans<br>a walk on the trails to the<br>eding time while your escort<br>iting to the mere reason for |
| Vehicle Type                | Coach                                                                                                                                                                                                                                                                                                                                                 | Coach                                                                                                                                                                                                    |                                                                  | Coach                                                                                                   | Coach                                                                                                                                                      |
| No. Of persons per<br>coach |                                                                                                                                                                                                                                                                                                                                                       | 20-24 Pax                                                                                                                                                                                                |                                                                  | 25-29 Pax                                                                                               | 30-35 Pax                                                                                                                                                  |
| Nett Price per Pax          | USD 40.00                                                                                                                                                                                                                                                                                                                                             | USD 38.00                                                                                                                                                                                                |                                                                  | USD 36.00                                                                                               | USD 34.00                                                                                                                                                  |
| Price Inclusions            | Pick up and drop off at Kuchi                                                                                                                                                                                                                                                                                                                         | ing Port, entrance fee and                                                                                                                                                                               | l permi                                                          | t & English-speal                                                                                       | king guide.                                                                                                                                                |
| Price Exclusions            | All items not mentioned.                                                                                                                                                                                                                                                                                                                              |                                                                                                                                                                                                          |                                                                  |                                                                                                         |                                                                                                                                                            |
| Remarks                     | No age and weight restriction<br>Semenggoh Wildlife Centre.                                                                                                                                                                                                                                                                                           | ns and not recommended                                                                                                                                                                                   | for wł                                                           | neelchair/limited                                                                                       | mobility. Toilet available at                                                                                                                              |
| Time                        |                                                                                                                                                                                                                                                                                                                                                       | Itinerary                                                                                                                                                                                                |                                                                  |                                                                                                         | Type of<br>walking/distance                                                                                                                                |
| 00:00 - 00:15               | Arrival Kuching Port                                                                                                                                                                                                                                                                                                                                  |                                                                                                                                                                                                          |                                                                  |                                                                                                         | 50-100m                                                                                                                                                    |
| 00:15 - 01:15               | Transfer from Kuching Port t                                                                                                                                                                                                                                                                                                                          | o Semenggoh Wildlife Ce                                                                                                                                                                                  | ntre                                                             |                                                                                                         | -                                                                                                                                                          |
| 01:15 – 03:00               | Tour in Semenggoh Wildlife                                                                                                                                                                                                                                                                                                                            | Centre                                                                                                                                                                                                   |                                                                  |                                                                                                         | Approximately 500-600m,<br>uneven surface, slight<br>incline before reaching<br>platform                                                                   |
| 03:00 - 04:00               | Transfer back to Kuching Por                                                                                                                                                                                                                                                                                                                          | ť                                                                                                                                                                                                        |                                                                  |                                                                                                         | -                                                                                                                                                          |
|                             |                                                                                                                                                                                                                                                                                                                                                       |                                                                                                                                                                                                          |                                                                  |                                                                                                         |                                                                                                                                                            |

| Asian<br>Oreanised<br>Est. 1976    | ACSN<br>ALIA CRUISE SERVICES NETWORK                                                                                                                                                                                                                                                                                                                                                                                                                                                                                                                       |                                                                                                                                                                                                                                                                                                                                                                         | An Alliance o                                                                                                                                                                                                                                                                                      | f Trusted Expertis                                                                                                                                                                                                                                                                                                                              |
|------------------------------------|------------------------------------------------------------------------------------------------------------------------------------------------------------------------------------------------------------------------------------------------------------------------------------------------------------------------------------------------------------------------------------------------------------------------------------------------------------------------------------------------------------------------------------------------------------|-------------------------------------------------------------------------------------------------------------------------------------------------------------------------------------------------------------------------------------------------------------------------------------------------------------------------------------------------------------------------|----------------------------------------------------------------------------------------------------------------------------------------------------------------------------------------------------------------------------------------------------------------------------------------------------|-------------------------------------------------------------------------------------------------------------------------------------------------------------------------------------------------------------------------------------------------------------------------------------------------------------------------------------------------|
| TO<br>EMAIL<br>PROGRAM<br>VALIDITY | :<br>:<br>: <b>Cruise line 2025 for Kuching Po</b><br>: 19Nov – 21Nov 2025                                                                                                                                                                                                                                                                                                                                                                                                                                                                                 | FROM<br>rt, Malaysia DATE<br>PAX                                                                                                                                                                                                                                                                                                                                        | <ul> <li>Olivier-Bernard N</li> <li>Founder &amp; CEO,<br/>See at Sea Consu</li> <li>13<sup>th</sup> Nov 2023</li> <li>15-35</li> </ul>                                                                                                                                                            | Лichel<br>Iting & Development                                                                                                                                                                                                                                                                                                                   |
| Γ                                  |                                                                                                                                                                                                                                                                                                                                                                                                                                                                                                                                                            |                                                                                                                                                                                                                                                                                                                                                                         |                                                                                                                                                                                                                                                                                                    |                                                                                                                                                                                                                                                                                                                                                 |
| Tour Name                          | KCH03- Padawan Kayaking                                                                                                                                                                                                                                                                                                                                                                                                                                                                                                                                    | with Semenggoh Wildlife C                                                                                                                                                                                                                                                                                                                                               | entre                                                                                                                                                                                                                                                                                              |                                                                                                                                                                                                                                                                                                                                                 |
| Duration                           | 10 hours (0700hrs)                                                                                                                                                                                                                                                                                                                                                                                                                                                                                                                                         |                                                                                                                                                                                                                                                                                                                                                                         |                                                                                                                                                                                                                                                                                                    |                                                                                                                                                                                                                                                                                                                                                 |
| No. Of persons<br>Tour Description | 15-35 pax per departure<br>Highlights                                                                                                                                                                                                                                                                                                                                                                                                                                                                                                                      |                                                                                                                                                                                                                                                                                                                                                                         |                                                                                                                                                                                                                                                                                                    |                                                                                                                                                                                                                                                                                                                                                 |
|                                    | Enjoy beginner-friendly kaya<br>Bidayuh Village. Afternoon v<br>Treat yourself to a fun fillenatural settings in Kuching!<br>of unique limestone formati<br>the rainforest. Make a stop<br>and fruits. Proceed for lunch<br>Afternoon visit Semenggoh<br>of confiscated and / or surr<br>re-trained to survive in their<br>catch a glimpse of these ur<br>you their humane behaviou<br>called Orang Utan meaning<br><b>Remarks</b><br>Orang Utan feeding time of<br>session)<br><b>What to bring</b><br>Trekking shoe, sandal, raino<br>changing.<br>Coach | visit to Semenggoh Wildlife<br>d kayaking adventure suit<br>Paddle leisurely from the u<br>ons and towering riverine t<br>at the Bidayuh Village. Let<br>n at local restaurants (local<br>Wildlife Centre. The Centre<br>endered animals especially<br>natural habitat. Upon arri-<br>nique 'Wild Men of Borneo'<br>r, emotion and characterist<br>'Men of the Forest'. | Centre for Orang Utan i<br>able for beginners in so<br>upper reaches of Sungai<br>rees while enjoying the<br>us show you some loca<br>menu based on sharing<br>e serves as a Centre for<br>the Orang Utan. The C<br>val, take a walk on the<br>during feeding time wh<br>tics attributing to the m | rehabilitation.<br>Ome of the most beautiful<br>Sarawak. Savor the sights<br>peace and trans-quality of<br>I herbs, spices, vegetables<br>per table basis)<br>the care and rehabilitation<br>orang Utans was trained or<br>trails to the feeding site to<br>ile your escort narrates to<br>ere reason for them being<br>Ohrs-1600hrs (afternoon |
| Vehicle Type                       |                                                                                                                                                                                                                                                                                                                                                                                                                                                                                                                                                            | 20-24 Pax                                                                                                                                                                                                                                                                                                                                                               |                                                                                                                                                                                                                                                                                                    |                                                                                                                                                                                                                                                                                                                                                 |
| No. Of persons per<br>coach        | r 15-19 Pax                                                                                                                                                                                                                                                                                                                                                                                                                                                                                                                                                | 20-24 Max                                                                                                                                                                                                                                                                                                                                                               | 25-29 Pax                                                                                                                                                                                                                                                                                          | 30-35 Pax                                                                                                                                                                                                                                                                                                                                       |
| Nett Price per Pax                 | USD 160.00                                                                                                                                                                                                                                                                                                                                                                                                                                                                                                                                                 | USD 154.00                                                                                                                                                                                                                                                                                                                                                              | USD 150.00                                                                                                                                                                                                                                                                                         | USD 144.00                                                                                                                                                                                                                                                                                                                                      |
| Price Inclusions                   | Pick up and drop off at Kuch<br>guide.                                                                                                                                                                                                                                                                                                                                                                                                                                                                                                                     | ning Port, entrance fee and                                                                                                                                                                                                                                                                                                                                             | permit, 01 lunch at loca                                                                                                                                                                                                                                                                           | l café & English-speaking                                                                                                                                                                                                                                                                                                                       |
| Price Exclusions                   | All items not mentioned.                                                                                                                                                                                                                                                                                                                                                                                                                                                                                                                                   |                                                                                                                                                                                                                                                                                                                                                                         |                                                                                                                                                                                                                                                                                                    |                                                                                                                                                                                                                                                                                                                                                 |
| Remarks                            | Suitable for 6 years old an<br>beginner-kayaking and wall<br>restrictions and not suitable<br>with 1 Kayak Guide for ever                                                                                                                                                                                                                                                                                                                                                                                                                                  | king trails at the Bidayuh V<br>for wheelchair/limited mob                                                                                                                                                                                                                                                                                                              | /illage and Semenggoh                                                                                                                                                                                                                                                                              | Wildlife Centre. No weight                                                                                                                                                                                                                                                                                                                      |
| Time                               |                                                                                                                                                                                                                                                                                                                                                                                                                                                                                                                                                            | ltinerary                                                                                                                                                                                                                                                                                                                                                               |                                                                                                                                                                                                                                                                                                    | Type of<br>walking/distance                                                                                                                                                                                                                                                                                                                     |
| 00:00 - 00:15                      | Arrival Kuching Port                                                                                                                                                                                                                                                                                                                                                                                                                                                                                                                                       |                                                                                                                                                                                                                                                                                                                                                                         |                                                                                                                                                                                                                                                                                                    | 50-100m                                                                                                                                                                                                                                                                                                                                         |
| 00:15 - 01:30                      | Transfer from Kuching Port                                                                                                                                                                                                                                                                                                                                                                                                                                                                                                                                 | to Kampung Bengoh for Ka                                                                                                                                                                                                                                                                                                                                                | yaking starting point                                                                                                                                                                                                                                                                              | -                                                                                                                                                                                                                                                                                                                                               |
| 01:30-01:45                        | Safety briefing.                                                                                                                                                                                                                                                                                                                                                                                                                                                                                                                                           |                                                                                                                                                                                                                                                                                                                                                                         |                                                                                                                                                                                                                                                                                                    | -                                                                                                                                                                                                                                                                                                                                               |
| 01:45 - 05:30                      | Begin kayaking, with 2 stops                                                                                                                                                                                                                                                                                                                                                                                                                                                                                                                               | s KM2 (to visit waterfall) an                                                                                                                                                                                                                                                                                                                                           | d KM4 (River Fish                                                                                                                                                                                                                                                                                  | Kayaking Single or                                                                                                                                                                                                                                                                                                                              |
|                                    | Feeding at Kampung Danu)                                                                                                                                                                                                                                                                                                                                                                                                                                                                                                                                   |                                                                                                                                                                                                                                                                                                                                                                         |                                                                                                                                                                                                                                                                                                    | Double                                                                                                                                                                                                                                                                                                                                          |
| 05:30 – 07:00                      | Arrive Kampung Semadang,                                                                                                                                                                                                                                                                                                                                                                                                                                                                                                                                   | proceed for lunch                                                                                                                                                                                                                                                                                                                                                       |                                                                                                                                                                                                                                                                                                    | -                                                                                                                                                                                                                                                                                                                                               |
| 07:00 – 07:30                      | Depart to Semenggoh Oran                                                                                                                                                                                                                                                                                                                                                                                                                                                                                                                                   | g Utan                                                                                                                                                                                                                                                                                                                                                                  |                                                                                                                                                                                                                                                                                                    | -                                                                                                                                                                                                                                                                                                                                               |